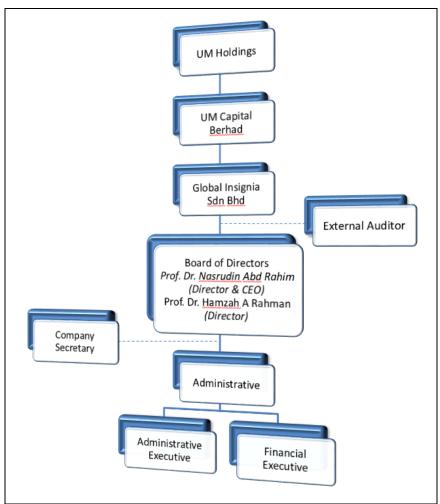

### **Management Structure**

### **Ownership Structure**

UM Capital Berhad (UM) and the Company shareholding proportion is 90% (Company) and 10% (UMCB).